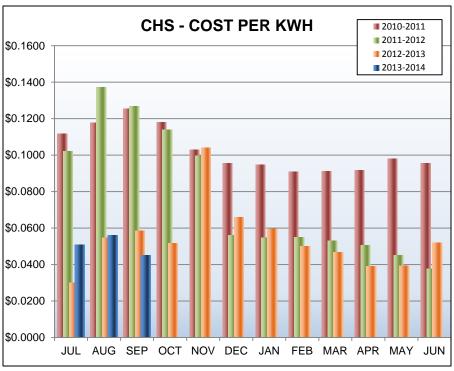

### **CARSON HIGH SCHOOL**

## 1 MW Ground Mount System at CHS

- Commissioned October 26, 2011
- o 2010-11 Electric Cost − aprox \$292K
- o 2012-13 Electric Costs − aprox \$137K
- Moving forward at CHS with a Monitoring system linked to our environmental controls system.