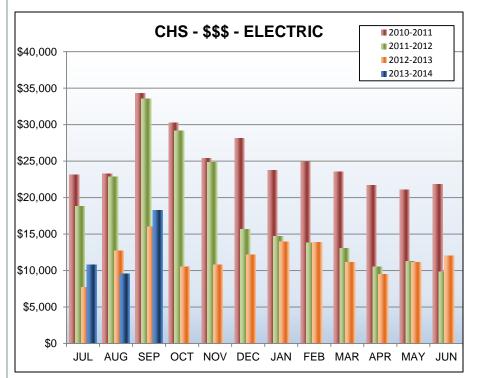

### **CARSON HIGH SCHOOL**

## 1 MW Ground Mount System at CHS

- Commissioned October 26, 2011
- o 2010-11 Electric Cost − aprox \$292K
- o 2012-13 Electric Costs − aprox \$137K
- Moving forward at CHS with a Monitoring system linked to our environmental controls system.