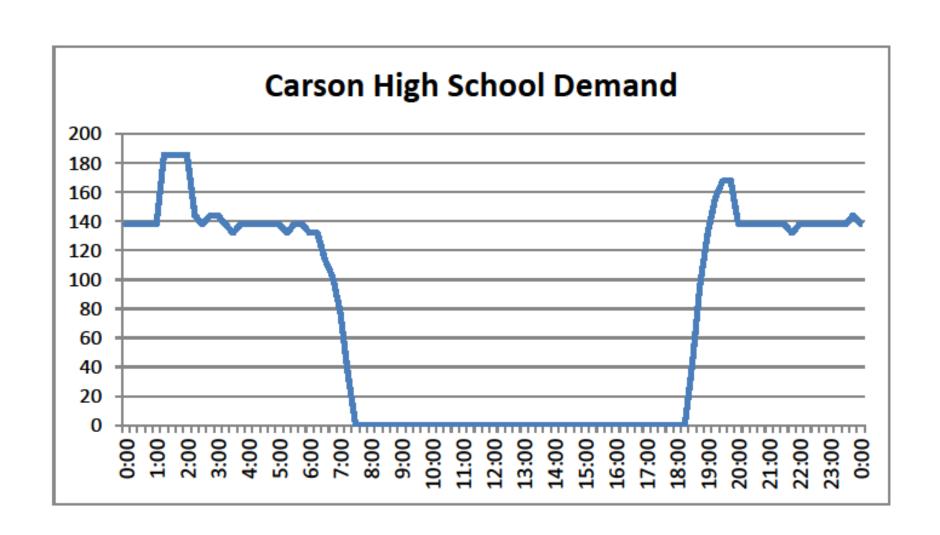

### **CARSON HIGH SCHOOL**

## 1 MW Ground Mount System at CHS

- Commissioned October 26, 2011
- o 2010-11 Electric Cost − aprox \$292K
- o 2012-13 Electric Costs − aprox \$137K
- Moving forward at CHS with a Monitoring system linked to our environmental controls system.