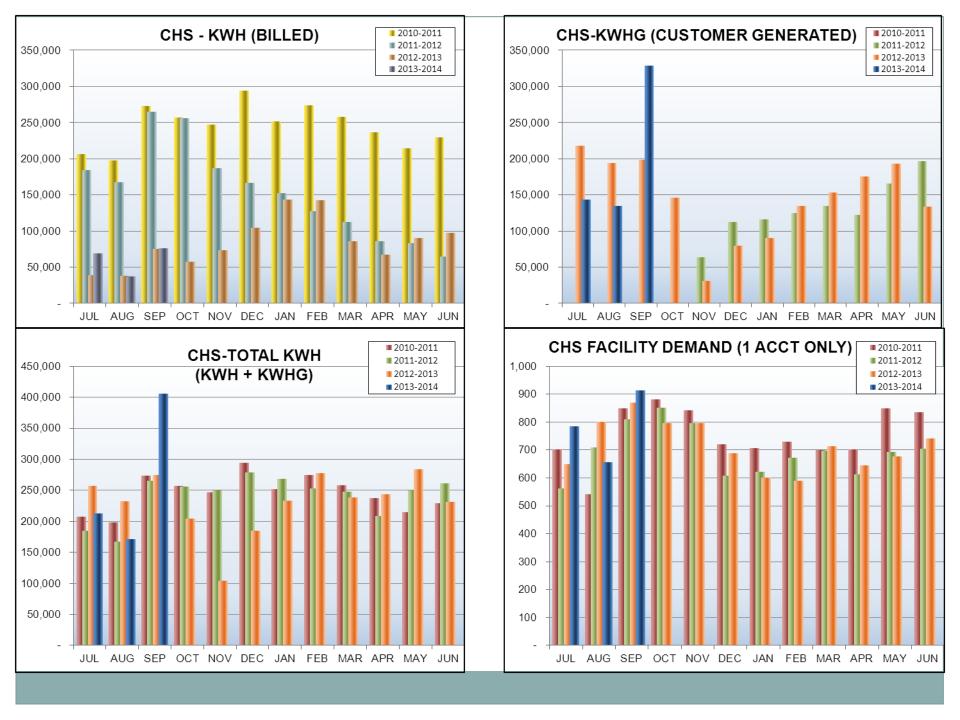

### **CARSON HIGH SCHOOL**

## 1 MW Ground Mount System at CHS

- Commissioned October 26, 2011
- o 2010-11 Electric Cost − aprox \$292K
- o 2012-13 Electric Costs − aprox \$137K
- Moving forward at CHS with a Monitoring system linked to our environmental controls system.